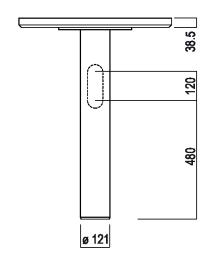

| Height:   | 83 cm | 32" 43/64 inches  |
|-----------|-------|-------------------|
| Width:    | 63 cm | 24 " 51/64 inches |
| Diameter: | 12 cm | 4" 23/32 inches   |
| Depth:    | 38 cm | 14" 61/64 inches  |

#### Main dimensions