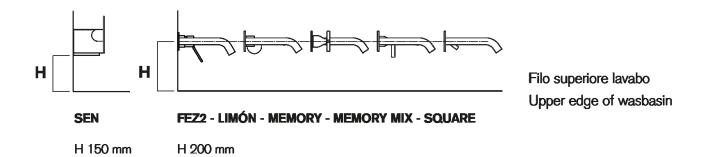

## TECHNICAL SPECIFICATION SHEET Washbasins column Ell a colonna ACER0996\_+ACER0997M\_

Tap position, recommended height