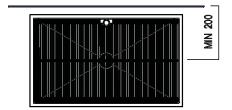

## TECHNICAL SPECIFICATION SHEET Washbasins column Ell a colonna ACER0996\_+ACER0997M\_

Tap position, recommended height