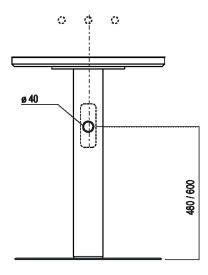

#### Installation notes

Scarico per sifone a bottiglia Drain for bottle trap

## TECHNICAL SPECIFICATION SHEET Washbasins column Ell a colonna ACER0996\_+ACER0997M\_

Tap position, recommended height