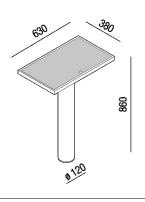

| Height:   | 83 cm | 32" 43/64 inches  |
|-----------|-------|-------------------|
| Width:    | 63 cm | 24 " 51/64 inches |
| Diameter: | 12 cm | 4" 23/32 inches   |
| Depth:    | 38 cm | 14" 61/64 inches  |

#### Main dimensions