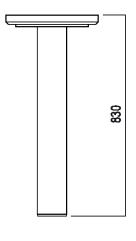

| Height:   | 83 cm | 32" 43/64 inches  |
|-----------|-------|-------------------|
| Width:    | 63 cm | 24 " 51/64 inches |
| Diameter: | 12 cm | 4" 23/32 inches   |
| Depth:    | 38 cm | 14" 61/64 inches  |

#### Main dimensions