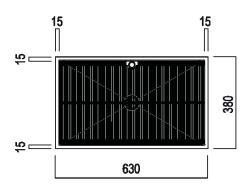

| Height:   | 83 cm | 32" 43/64 inches  |
|-----------|-------|-------------------|
| Width:    | 63 cm | 24 " 51/64 inches |
| Diameter: | 12 cm | 4" 23/32 inches   |
| Depth:    | 38 cm | 14" 61/64 inches  |

#### Main dimensions