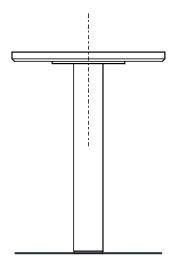

## TECHNICAL SPECIFICATION SHEET Washbasins column Ell a colonna ACER0996\_+ACER0997F\_

Column washbasin designed for floor drainage

ACER0996\_+ACER0997F\_

Benedini Associati, 2022

### Materials

Marble

Corian®

The washbasin in the "Ell" series is an iconic but lightweight piece. The flat surface with its breakwater-grill is also the basin, and the two become a single element. Today, in a simultaneously creative and rigorous sequence, the investigation arrives at the pure essence of the washbasin. Two simple architectural elements that radicalize functions. The entire surface, completely integrated with a breakwater-grill, eliminates the usual basin and emphasizes its dual use as a washbasin and support surface. The piece comes in a wide range of finishes: the top is in white Carrara, grey Carnic, black Marquina or green Alpi marble, the grille is in white or deep caviar Corian®, and the column is in white or dark powder-coated steel.