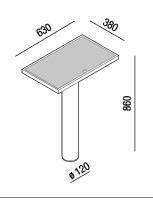

| Height:   | 83 cm | 32" 43/64 inches  |
|-----------|-------|-------------------|
| Width:    | 63 cm | 24 " 51/64 inches |
| Diameter: | 12 cm | 4" 23/32 inches   |
| Depth:    | 38 cm | 14" 61/64 inches  |

## Main dimensions