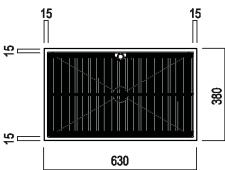

| Height:   | 83 cm | 32" 43/64 inches  |
|-----------|-------|-------------------|
| Width:    | 63 cm | 24 " 51/64 inches |
| Diameter: | 12 cm | 4" 23/32 inches   |
| Depth:    | 38 cm | 14" 61/64 inches  |

## Main dimensions