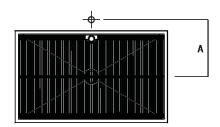

## **Installation notes**

|           | A                                          |
|-----------|--------------------------------------------|
| ARUB146   | 300                                        |
| .MET884   | 260                                        |
| ELIM414D  | 235                                        |
| EMEM323   | 300                                        |
| EMIX414   | 235                                        |
| ESEN0962N | 260                                        |
| ERUB1096  | 235                                        |
|           | .MET884 ELIM414D EMEM323 EMIX414 ESEN0962N |