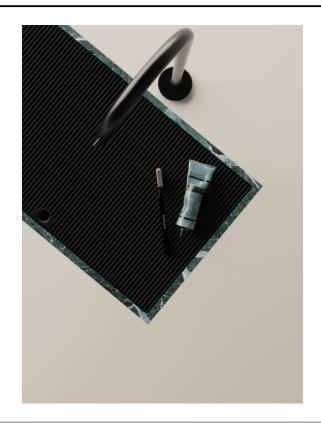

### Materials

Marble

Corian®

The washbasin in the "Ell" series is an iconic but lightweight piece. The flat surface with its breakwater-grill is also the basin, and the two become a single element. Today, in a simultaneously creative and rigorous sequence, the investigation arrives at the pure essence of the washbasin. Two simple architectural elements that radicalize functions. The entire surface, completely integrated with a breakwater-grill, eliminates the usual basin and emphasizes its dual use as a washbasin and support surface. The piece comes in a wide range of finishes: the top is in white Carrara, grey Carnic, black Marquina or green Alpi marble, the grille is in white or deep caviar Corian®, and the column is in white or dark powder-coated steel.