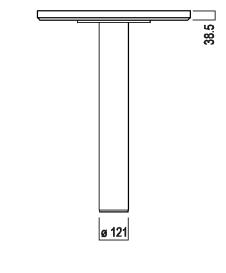

| Height:   | 83 cm | 32" 43/64 inches  |
|-----------|-------|-------------------|
| Width:    | 63 cm | 24 " 51/64 inches |
| Diameter: | 12 cm | 4" 23/32 inches   |
| Depth:    | 38 cm | 14" 61/64 inches  |

## Main dimensions