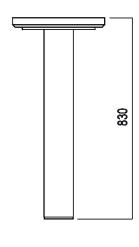

| Height:   | 83 cm | 32" 43/64 inches  |
|-----------|-------|-------------------|
| Width:    | 63 cm | 24 " 51/64 inches |
| Diameter: | 12 cm | 4" 23/32 inches   |
| Depth:    | 38 cm | 14" 61/64 inches  |

## Main dimensions