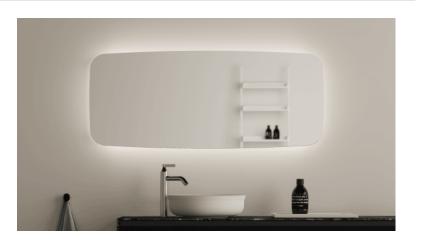

## TECHNICAL SPECIFICATION SHEET Mirrors with light Seppia ASPE037L

Mirror with LED lighting ASPE037L

Benedini Associati, 2021

Mirror with super-elliptical shape with polished edge, with or without LED lighting. Available for horizontal or vertical positioning. Fixing kit included. The mirror is wall mounted by means of screws and wall plugs.