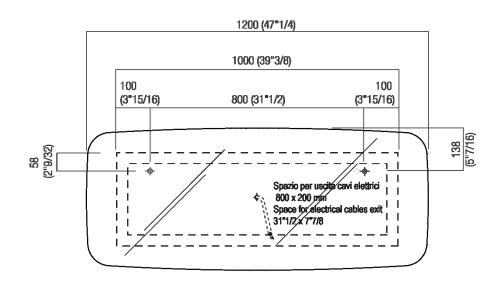

## TECHNICAL SPECIFICATION SHEET Mirrors with light Seppia ASPE037L

Installation notes - horizontal