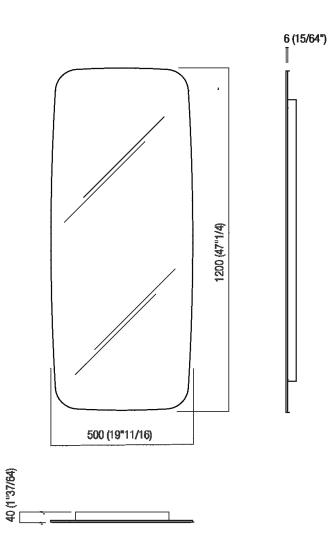

| Height: | 120 cm | 47" 1/4 inches   |
|---------|--------|------------------|
| Width:  | 50 cm  | 19" 11/16 inches |
| Depth:  | 3.8 cm | 1" 1/12 inches   |

Note: Technical data: LED 15W/m - 220V -CE - FE Light colour: warm white
(2700K)

TECHNICAL SPECIFICATION SHEET Mirrors with light Seppia ASPE037L

Main dimensions