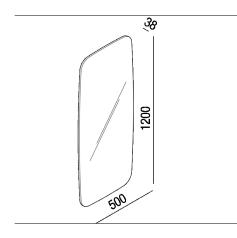

| Height: | 120 cm | 47" 1/4 inches   |
|---------|--------|------------------|
| Width:  | 50 cm  | 19" 11/16 inches |
| Depth:  | 3.8 cm | 1" 1/12 inches   |

Note: Technical data: LED 15W/m - 220V -CE - FE Light colour: warm white
(2700K)

TECHNICAL SPECIFICATION SHEET Mirrors with light Seppia ASPE037L

Main dimensions