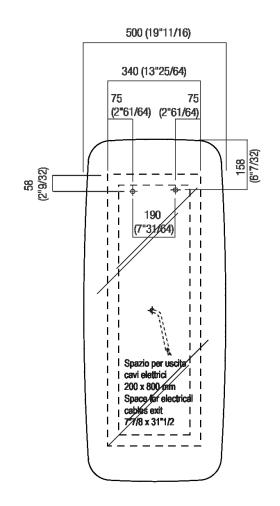

## TECHNICAL SPECIFICATION SHEET Mirrors with light Seppia ASPE037L

Installation notes - vertical