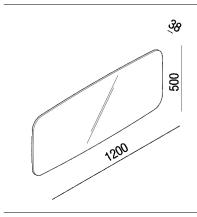

| Height: | 50 cm  | 19" 11/16 inches |
|---------|--------|------------------|
| Width:  | 120 cm | 47" 1/4 inches   |
| Depth:  | 3.8 cm | 1" 1/12 inches   |

Note: Fixing kit included. The mirror is wall mounted by means of screws and wall plugs.

## Main dimensions