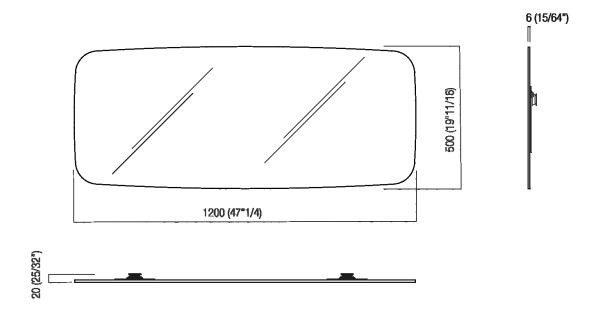

| Height: | 50 cm  | 19" 11/16 inches |
|---------|--------|------------------|
| Width:  | 120 cm | 47" 1/4 inches   |
| Depth:  | 3.8 cm | 1" 1/12 inches   |

Note: Fixing kit included. The mirror is wall mounted by means of screws and wall plugs.

## Main dimensions