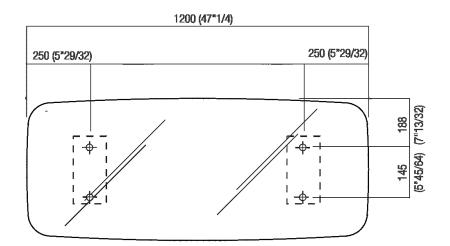

## Main dimensions

| Height: | 50 cm  | 19" 11/16 inches |
|---------|--------|------------------|
| Width:  | 120 cm | 47" 1/4 inches   |
| Depth:  | 3.8 cm | 1" 1/12 inches   |

Note: Fixing kit included. The mirror is wall mounted by means of screws and wall plugs.