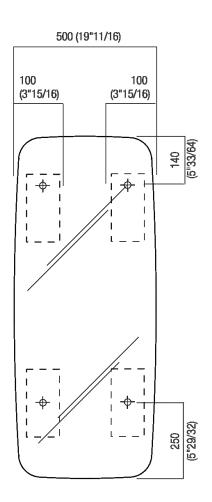

## TECHNICAL SPECIFICATION SHEET Mirrors without light Seppia ASPE037V



Mirror without lighting that can be positioned vertically

ASPE037V

Benedini Associati, 2021



Mirror with super-elliptical shape with polished edge without lighting.

| Height: | 120 cm | 47" 1/4 inches   |
|---------|--------|------------------|
| Width:  | 50 cm  | 19" 11/16 inches |
| Depth:  | 3.8 cm | 1" 1/12 inches   |

Note: Fixing kit included. The mirror is wall mounted by means of screws and wall plugs.



# TECHNICAL SPECIFICATION SHEET Mirrors without light Seppia ASPE037V



### Main dimensions







# TECHNICAL SPECIFICATION SHEET Mirrors without light Seppia ASPE037V



### Installation notes