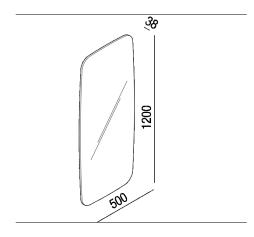

| Height: | 120 cm | 47" 1/4 inches   |
|---------|--------|------------------|
| Width:  | 50 cm  | 19" 11/16 inches |
| Depth:  | 3.8 cm | 1" 1/12 inches   |

Note: Fixing kit included. The mirror is wall mounted by means of screws and wall plugs.

### Main dimensions