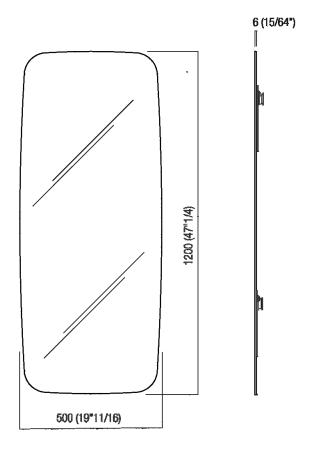

| Height: | 120 cm | 47" 1/4 inches   |
|---------|--------|------------------|
| Width:  | 50 cm  | 19" 11/16 inches |
| Depth:  | 3.8 cm | 1" 1/12 inches   |

Note: Fixing kit included. The mirror is wall mounted by means of screws and wall plugs.

### Main dimensions