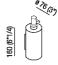

#### **Materials**

Stainless steel

Range of accessories and lights. Support elements in stainless steel with satin or polished finish, and elements in white Cristalplant®.

| Height:   | 16 cm  | 6" 1/4 inches |
|-----------|--------|---------------|
| Diameter: | 7.6 cm | 3" inches     |

### Main dimensions