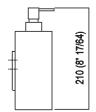

4\_



Wall mounted dispenser for liquid soap A369224\_

design Benedini Associati, 2004



#### **Finishes**



Polished



Satin finish

#### **Materials**



Stainless steel



Range of accessories and lights. Support elements in stainless steel with satin or polished finish, and elements in white Cristalplant®.

| Height:   | 16 cm  | 6" 1/4 inches |
|-----------|--------|---------------|
| Diameter: | 7.6 cm | 3" inches     |

Note: Fixing kit included. Accessories are wall mounted by means of screws and wall anchors. Minimum order quantity: 4 pieces for any combination of item; for smaller quantities, add 20% surcharge.



## TECHNICAL SPECIFICATION SHEET Accessories and extras dispensers 369

Accessories and extras dispensers 369 dispenser sapone A369224\_



### Main dimensions