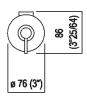

#### **Materials**

Stainless steel

Range of accessories and lights. Support elements in stainless steel with satin or polished finish, and elements in white Cristalplant®.

| Height:   | 16 cm  | 6" 1/4 inches |
|-----------|--------|---------------|
| Diameter: | 7.6 cm | 3" inches     |

### Main dimensions