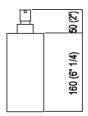

#### **Materials**

Stainless steel

Range of accessories and lights. Support elements in stainless steel with satin or polished finish, and elements in white Cristalplant®.

| Height:   | 16 cm  | 6" 1/4 inches |
|-----------|--------|---------------|
| Diameter: | 7.6 cm | 3" inches     |

### Main dimensions