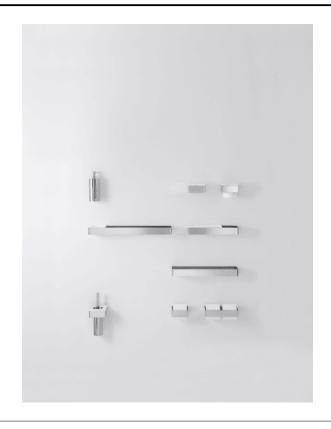

#### **Materials**

Stainless steel

Range of accessories and lights. Support elements in stainless steel with satin or polished finish, and elements in white Cristalplant®.

| Height:   | 16 cm  | 6" 1/4 inches |
|-----------|--------|---------------|
| Diameter: | 7.6 cm | 3" inches     |

### Main dimensions