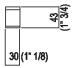

## Finishes

Polished

Satin finish

Materials

Stainless steel

Range of accessories and lights. Support elements in stainless steel with satin or polished finish, and elements in white Cristalplant®.

| Height: | 5 cm   | 2" inches     |
|---------|--------|---------------|
| Width:  | 3 cm   | 1" 1/8 inches |
| Depth:  | 4.3 cm | 1" 3/4 inches |