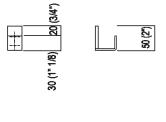

## Finishes

Polished

Satin finish

Materials

Stainless steel

Range of accessories and lights. Support elements in stainless steel with satin or polished finish, and elements in white Cristalplant®.

| Height: | 5 cm   | 2" inches     |
|---------|--------|---------------|
| Width:  | 3 cm   | 1" 1/8 inches |
| Depth:  | 4.3 cm | 1" 3/4 inches |