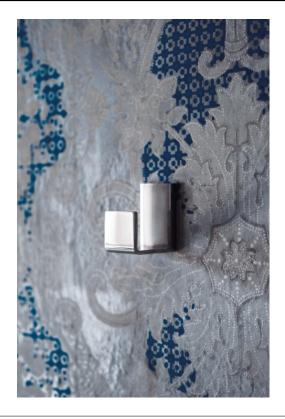

## TECHNICAL SPECIFICATION SHEET Accessories and extras clothes hangers 369

A369223

Clothes hanger A369223

design Benedini Associati, 2004

## Finishes

Polished

Satin finish

Materials

Stainless steel

Range of accessories and lights. Support elements in stainless steel with satin or polished finish, and elements in white Cristalplant®.

| Height: | 5 cm   | 2" inches     |
|---------|--------|---------------|
| Width:  | 3 cm   | 1" 1/8 inches |
| Depth:  | 4.3 cm | 1" 3/4 inches |