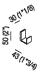

## TECHNICAL SPECIFICATION SHEET Accessories and extras clothes hangers 369



A369223

Clothes hanger A369223

design Benedini Associati, 2004



## Finishes



Polished

Satin finish

Materials



Stainless steel



Range of accessories and lights. Support elements in stainless steel with satin or polished finish, and elements in white Cristalplant®.

| Height: | 5 cm   | 2" inches     |
|---------|--------|---------------|
| Width:  | 3 cm   | 1" 1/8 inches |
| Depth:  | 4.3 cm | 1" 3/4 inches |

Note: Fixing kit included. Accessories are wall mounted by means of screws and wall anchors. Minimum order quantity: 4 pieces for any combination of item; for smaller quantities, add 20% surcharge.



TECHNICAL SPECIFICATION SHEET Accessories and extras clothes hangers 369 A369223



Main dimensions