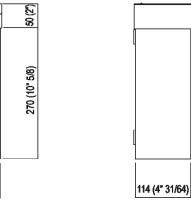

| Height: | 32 cm | 12"5/8 inches |  |
|---------|-------|---------------|--|
| Width:  | 24 cm | 9"1/2 inches  |  |
| Depth:  | 12 cm | 4"3/4 inches  |  |

Note: Fixing kit included. Accessories are wall mounted by means of screws and wall anchors. Minimum order quantity: 4 pieces for any combination of item; for smaller quantities, add 20% surcharge.

## Main dimensions

-