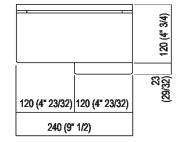

| Height: | 32 cm | 12"5/8 inches |  |
|---------|-------|---------------|--|
| Width:  | 24 cm | 9"1/2 inches  |  |
| Depth:  | 12 cm | 4"3/4 inches  |  |

Note: Fixing kit included. Accessories are wall mounted by means of screws and wall anchors. Minimum order quantity: 4 pieces for any combination of item; for smaller quantities, add 20% surcharge.

## Main dimensions

-