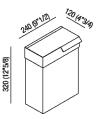

| Height: | 32 cm | 12"5/8 inches |  |
|---------|-------|---------------|--|
| Width:  | 24 cm | 9"1/2 inches  |  |
| Depth:  | 12 cm | 4"3/4 inches  |  |

Note: Fixing kit included. Accessories are wall mounted by means of screws and wall anchors. Minimum order quantity: 4 pieces for any combination of item; for smaller quantities, add 20% surcharge.

# TECHNICAL SPECIFICATION SHEET Accessories and extras wastepaper baskets 369

A369217\_

320 (12" 5/8)