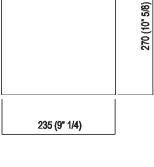

| Height: | 32 cm | 12"5/8 inches |  |
|---------|-------|---------------|--|
| Width:  | 24 cm | 9"1/2 inches  |  |
| Depth:  | 12 cm | 4"3/4 inches  |  |

Note: Fixing kit included. Accessories are wall mounted by means of screws and wall anchors. Minimum order quantity: 4 pieces for any combination of item; for smaller quantities, add 20% surcharge.

## Main dimensions

-