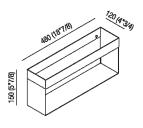

| Height: | 15 cm | 5" 7/8 inches  |
|---------|-------|----------------|
| Width:  | 48 cm | 18" 7/8 inches |
| Depth:  | 12 cm | 4" 3/4 inches  |

Note: Fixing kit included. Accessories are wall mounted by means of screws and wall anchors. Minimum order quantity: 4 pieces for any combination of item; for smaller quantities, add 20% surcharge.

## TECHNICAL SPECIFICATION SHEET Accessories and extras shelves 369 48 cm A369206\_

Main dimensions

| 50 (2")      |
|--------------|
| 100(3"15/16) |

|               | 120 (4" 3/4) |
|---------------|--------------|
| 480 (18" 7/8) |              |