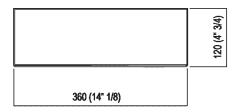

A369205\_

| Height: | 15 cm | 5" 7/8 inches  |
|---------|-------|----------------|
| Width:  | 36 cm | 14" 1/8 inches |
| Depth:  | 12 cm | 4" 3/4 inches  |

Note: Fixing kit included. Accessories are wall mounted by means of screws and wall anchors. Minimum order quantity: 4 pieces for any combination of item; for smaller quantities, add 20% surcharge.