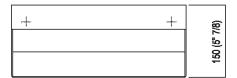

A369205\_

| Height: | 15 cm | 5" 7/8 inches  |
|---------|-------|----------------|
| Width:  | 36 cm | 14" 1/8 inches |
| Depth:  | 12 cm | 4" 3/4 inches  |

Note: Fixing kit included. Accessories are wall mounted by means of screws and wall anchors. Minimum order quantity: 4 pieces for any combination of item; for smaller quantities, add 20% surcharge.