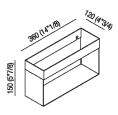

A369205\_

| Height: | 15 cm | 5" 7/8 inches  |
|---------|-------|----------------|
| Width:  | 36 cm | 14" 1/8 inches |
| Depth:  | 12 cm | 4" 3/4 inches  |

Note: Fixing kit included. Accessories are wall mounted by means of screws and wall anchors. Minimum order quantity: 4 pieces for any combination of item; for smaller quantities, add 20% surcharge.

## TECHNICAL SPECIFICATION SHEET Accessories and extras shelves 369 36 cm A369205\_

Main dimensions

| 50 (2")   |
|-----------|
| (3"15/16) |
| 100(3     |