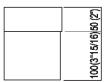

150 (5"7/8)

Range of accessories and lights. Support elements in stainless steel with satin or polished finish, and elements in white Cristalplant®.

| Height: | 15 cm | 5" 7/8 inches |  |
|---------|-------|---------------|--|
| Width:  | 24 cm | 9" 1/2 inches |  |
| Depth:  | 12 cm | 4" 3/4 inches |  |