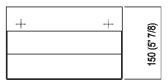

150 (5"7/8)

Range of accessories and lights. Support elements in stainless steel with satin or polished finish, and elements in white Cristalplant®.

| Height: | 15 cm | 5" 7/8 inches |  |
|---------|-------|---------------|--|
| Width:  | 24 cm | 9" 1/2 inches |  |
| Depth:  | 12 cm | 4" 3/4 inches |  |