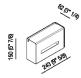

## Materials

Stainless steel

Tissue box holder realized in polished stainless steel, satin with polished edges or with opaque black finish (RAL9005).

| Height: | 15 cm   | 5" 7/8 inches |
|---------|---------|---------------|
| Width:  | 24.3 cm | 9" 5/8 inches |
| Depth:  | 8.2 cm  | 3" 1/4 inches |

### Main dimensions