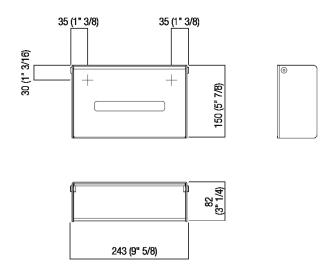

## Materials

Stainless steel

Tissue box holder realized in polished stainless steel, satin with polished edges or with opaque black finish (RAL9005).

| Height: | 15 cm   | 5" 7/8 inches |
|---------|---------|---------------|
| Width:  | 24.3 cm | 9" 5/8 inches |
| Depth:  | 8.2 cm  | 3" 1/4 inches |

### Main dimensions