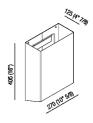

| Height: | 40 cm   | 15" 3/4 inches |
|---------|---------|----------------|
| Length: | 27 cm   | 10" 5/8 inches |
| Depth:  | 12.5 cm | 4" 7/8 inches  |

Note: Fixing kit included. Accessories are wall mounted by means of screws and wall plugs. Minimum order quantity: 4 pieces for any combination of item and finish. For smaller quantities, add 20% surcharge.

#### Main dimensions