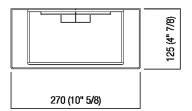

| Height: | 40 cm   | 15" 3/4 inches |
|---------|---------|----------------|
| Length: | 27 cm   | 10" 5/8 inches |
| Depth:  | 12.5 cm | 4" 7/8 inches  |

Note: Fixing kit included. Accessories are wall mounted by means of screws and wall plugs. Minimum order quantity: 4 pieces for any combination of item and finish. For smaller quantities, add 20% surcharge.

#### Main dimensions