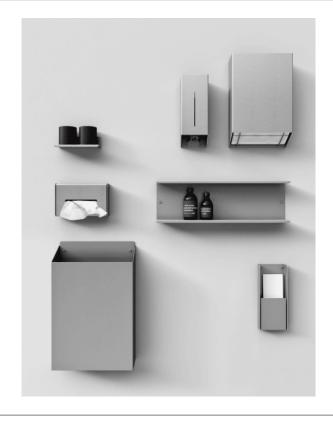

# TECHNICAL SPECIFICATION SHEET Accessories and extras dispensers Mach 2 dispenser salviette AMC20935\_

Paper towel dispenser AMC20935\_

design Konstantin Grcic, 2018

Paper towel dispenser in stainless steel.

### Materials

Stainless steel

Paper towel dispenser (designed to take  $23 \times 9.5$  cm -  $9" \times 3" 3/4$  paper towels) realized in polished stainless steel, satin with polished edges or with opaque black finish (RAL9005).