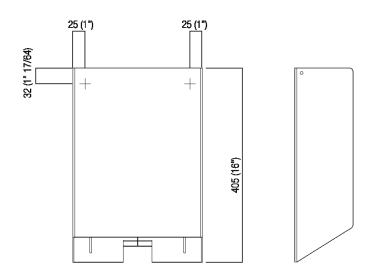

| Height: | 40 cm   | 15" 3/4 inches |
|---------|---------|----------------|
| Length: | 27 cm   | 10" 5/8 inches |
| Depth:  | 12.5 cm | 4" 7/8 inches  |

Note: Fixing kit included. Accessories are wall mounted by means of screws and wall plugs. Minimum order quantity: 4 pieces for any combination of item and finish. For smaller quantities, add 20% surcharge.

#### Main dimensions