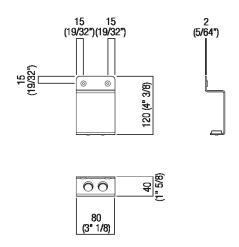

## TECHNICAL SPECIFICATION SHEET Accessories and extras toothbrush holders Mach 2 AMC20930\_

Main dimensions

## Materials

Stainless steel

Wall mounted toothbrush holder realized in polished stainless steel, satin with polished edges or with opaque black finish (RAL9005).

| Height: | 12 cm | 4" 3/4 inches |
|---------|-------|---------------|
| Width:  | 8 cm  | 3" 1/8 inches |
| Depth:  | 4 cm  | 1" 5/8 inches |