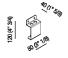

## TECHNICAL SPECIFICATION SHEET Accessories and extras toothbrush holders Mach 2 AMC20930\_

Main dimensions

## Materials

Stainless steel

Wall mounted toothbrush holder realized in polished stainless steel, satin with polished edges or with opaque black finish (RAL9005).

| Height: | 12 cm | 4" 3/4 inches |
|---------|-------|---------------|
| Width:  | 8 cm  | 3" 1/8 inches |
| Depth:  | 4 cm  | 1" 5/8 inches |