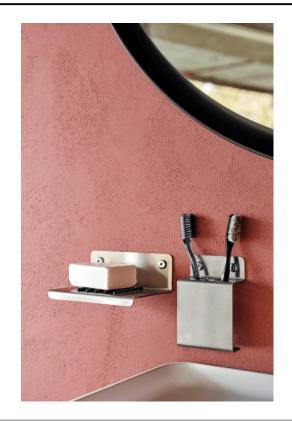

## TECHNICAL SPECIFICATION SHEET Accessories and extras toothbrush holders Mach 2 AMC20930\_

Wall mounted toothbrush holder AMC20930\_

design Konstantin Grcic, 2018

A series of practical elements in stainless steel suitable for domestic and public spaces.<br/>

## Materials

Stainless steel

Wall mounted toothbrush holder realized in polished stainless steel, satin with polished edges or with opaque black finish (RAL9005).

| Height: | 12 cm | 4" 3/4 inches |
|---------|-------|---------------|
| Width:  | 8 cm  | 3" 1/8 inches |
| Depth:  | 4 cm  | 1" 5/8 inches |