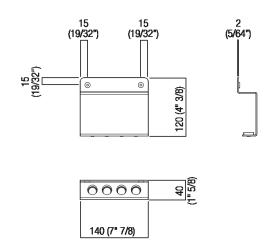

## TECHNICAL SPECIFICATION SHEET Accessories and extras toothbrush holders Mach 2 AMC20931\_

Main dimensions

| Height: | 12 cm | 4" 3/4 inches |
|---------|-------|---------------|
| Width:  | 14 cm | 5" 1/2 inches |
| Depth:  | 4 cm  | 1" 5/8 inches |

Note: Fixing kit included. Accessories are wall mounted by means of screws and wall plugs. Minimum order quantity: 4 pieces for any combination of item and finish. For smaller quantities, add 20% surcharge.