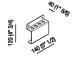

| Height: | 12 cm | 4" 3/4 inches |
|---------|-------|---------------|
| Width:  | 14 cm | 5" 1/2 inches |
| Depth:  | 4 cm  | 1" 5/8 inches |

Note: Fixing kit included. Accessories are wall mounted by means of screws and wall plugs. Minimum order quantity: 4 pieces for any combination of item and finish. For smaller quantities, add 20% surcharge.

## TECHNICAL SPECIFICATION SHEET Accessories and extras toothbrush holders Mach 2 AMC20931\_

Main dimensions