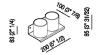

#### Main dimensions

#### Materials

Stainless steel

Double wall mounted toothbrush holder with black glass realized in polished stainless steel, satin with polished edges or with opaque black finish (RAL9005).

| Height: | 8.5 cm | 3" 31/32 inches |
|---------|--------|-----------------|
| Width:  | 20 cm  | 5" 1/2 inches   |
| Depth:  | 10 cm  | 3" 7/8 inches   |