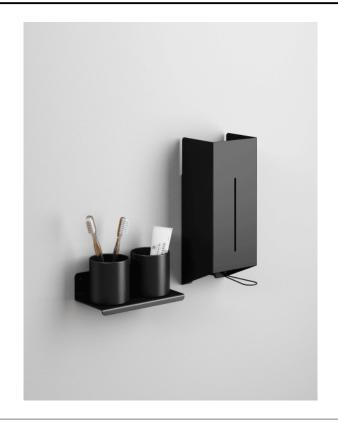

# TECHNICAL SPECIFICATION SHEET Accessories and extras shelves Mach 2 con bicchiere porta spazzolini AMC20929\_

Double wall mounted toothbrush holder, black glass AMC20929\_

design Konstantin Grcic, 2018

#### Materials

Stainless steel

Double wall mounted toothbrush holder with black glass realized in polished stainless steel, satin with polished edges or with opaque black finish (RAL9005).

| Height: | 8.5 cm | 3" 31/32 inches |
|---------|--------|-----------------|
| Width:  | 20 cm  | 5" 1/2 inches   |
| Depth:  | 10 cm  | 3" 7/8 inches   |