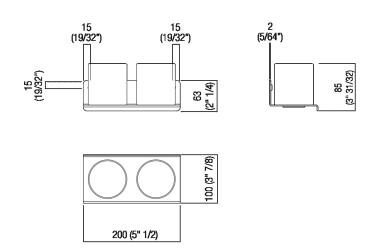

#### Main dimensions

#### Materials

Stainless steel

Double wall mounted toothbrush holder with black glass realized in polished stainless steel, satin with polished edges or with opaque black finish (RAL9005).

| Height: | 8.5 cm | 3" 31/32 inches |
|---------|--------|-----------------|
| Width:  | 20 cm  | 5" 1/2 inches   |
| Depth:  | 10 cm  | 3" 7/8 inches   |