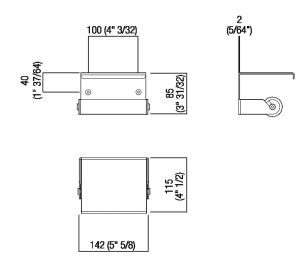

## TECHNICAL SPECIFICATION SHEET Accessories and extras toilet roll holders Mach 2 AMC20939\_

Main dimensions

## Materials

Stainless steel

Toilet roll holder realized in polished stainless steel, satin with polished edges or with opaque black finish (RAL9005).

| Height: | 8.5 cm  | 3" 31/32 inches |
|---------|---------|-----------------|
| Width:  | 14.2 cm | 5" 5/8 inches   |
| Depth:  | 11.5 cm | 4" 1/2 inches   |