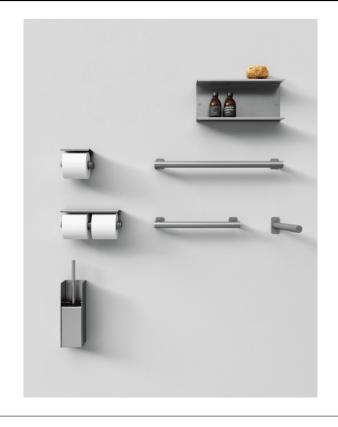

## TECHNICAL SPECIFICATION SHEET Accessories and extras toilet roll holders Mach 2 AMC20939\_

Toilet roll holder AMC20939\_

design Konstantin Grcic, 2018

Single toilet roll and spare toilet roll holder.

## Materials

Stainless steel

Toilet roll holder realized in polished stainless steel, satin with polished edges or with opaque black finish (RAL9005).

| Height: | 8.5 cm  | 3" 31/32 inches |
|---------|---------|-----------------|
| Width:  | 14.2 cm | 5" 5/8 inches   |
| Depth:  | 11.5 cm | 4" 1/2 inches   |