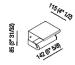

## Materials

Stainless steel

Toilet roll holder realized in polished stainless steel, satin with polished edges or with opaque black finish (RAL9005).

| Height: | 8.5 cm  | 3" 31/32 inches |
|---------|---------|-----------------|
| Width:  | 14.2 cm | 5" 5/8 inches   |
| Depth:  | 11.5 cm | 4" 1/2 inches   |

## TECHNICAL SPECIFICATION SHEET Accessories and extras toilet roll holders Mach 2 AMC20939\_

Main dimensions