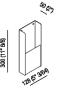

## Finishes

Matt black painted

Polished

Satin finish

Materials

Stainless steel

Sanitary bags dispenser realized in polished stainless steel, satin with polished edges or with opaque black finish (RAL9005).

| Height: | 30 cm   | 11" 6/8 inches |
|---------|---------|----------------|
| Width:  | 12.8 cm | 5" 3/64 inches |
| Depth:  | 5 cm    | 2" inches      |

TECHNICAL SPECIFICATION SHEET Accessories and extras sanitary bags dispenser Mach 2 AMC20942\_

Main dimensions