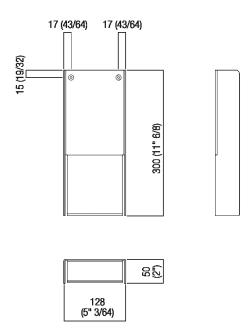

## Finishes

Matt black painted

Polished

Satin finish

Materials

Stainless steel

Sanitary bags dispenser realized in polished stainless steel, satin with polished edges or with opaque black finish (RAL9005).

| Height: | 30 cm   | 11" 6/8 inches |
|---------|---------|----------------|
| Width:  | 12.8 cm | 5" 3/64 inches |
| Depth:  | 5 cm    | 2" inches      |

Note: For sanitary bags measuring 12 x 28 cm (4" 3/4 x 11"). Fixing kit included. Accessories are wall mounted by means of screws and wall plugs. Minimum order quantity: 4 pieces for any combination of item and finish. For smaller quantities, add 20% surcharge.

TECHNICAL SPECIFICATION SHEET Accessories and extras sanitary bags dispenser Mach 2 AMC20942\_

Main dimensions