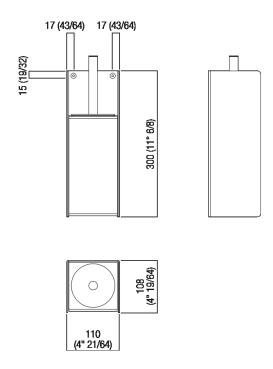

### **Materials**

Stainless steel

Wall mounted toilet brush holder realized in polished stainless steel, satin with polished edges or with opaque black finish (RAL9005).

| Height: | 30 cm   | 11" 6/8 inches  |
|---------|---------|-----------------|
| Width:  | 11 cm   | 4" 21/64 inches |
| Depth:  | 10.8 cm | 4" 19/64 inches |

## Main dimensions