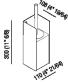

### **Materials**

Stainless steel

Wall mounted toilet brush holder realized in polished stainless steel, satin with polished edges or with opaque black finish (RAL9005).

| Height: | 30 cm   | 11" 6/8 inches  |
|---------|---------|-----------------|
| Width:  | 11 cm   | 4" 21/64 inches |
| Depth:  | 10.8 cm | 4" 19/64 inches |

## Main dimensions