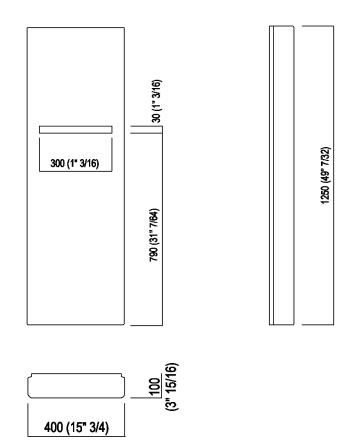

### Main dimensions

| Height:       | 125 cm           | 49" 7/32 inches                |
|---------------|------------------|--------------------------------|
| Width:        | 40 cm            | 15" 3/4 inches                 |
| Weight:       | 28 kg            | 62 lbs                         |
| Depth:        | 10 cm            | 3" 15/16 inches                |
| Packaging:    | 57 x 160 x 30 cm | 22" 4/8 x 63" x 11" 6/8 inches |
| Total weight: | 55 kg            | 121 lbs                        |