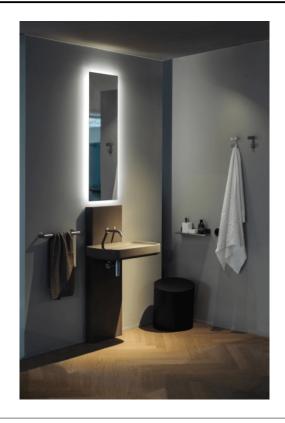

## TECHNICAL SPECIFICATION SHEET Washbasins wall mounted Petra ACER092\_ + ACER095\_ + AKIT094C

Washbasin support column h 1250 mm (49" 7/32)

ACER092\_ + ACER095 \_ + AKIT094C

design Diego Vencato, Marco Merendi, 2018

### Materials

Cementoskin®

Collection produced in Cementoskin® (coloured cement paste), resistant to any kind of dirt with a natural, velvety surface, available in different colours; the elements in the collection can be installed indoors and outdoors. The column which supports the washbasin is fitted with indents on the rear which allow customization of tap. The column and washbasin are fixed to the wall using the dedicated (AKIT094C). There is no free-standing version available.

| Height:       | 125 cm           | 49" 7/32 inches                |
|---------------|------------------|--------------------------------|
| Width:        | 40 cm            | 15" 3/4 inches                 |
| Weight:       | 28 kg            | 62 lbs                         |
| Depth:        | 10 cm            | 3" 15/16 inches                |
| Packaging:    | 57 x 160 x 30 cm | 22" 4/8 x 63" x 11" 6/8 inches |
| Total weight: | 55 kg            | 121 lbs                        |