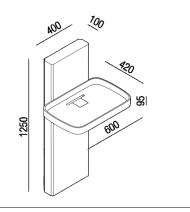

### Main dimensions

| Height:       | 125 cm           | 49" 7/32 inches                |
|---------------|------------------|--------------------------------|
| Width:        | 40 cm            | 15" 3/4 inches                 |
| Weight:       | 28 kg            | 62 lbs                         |
| Depth:        | 10 cm            | 3" 15/16 inches                |
| Packaging:    | 57 x 160 x 30 cm | 22" 4/8 x 63" x 11" 6/8 inches |
| Total weight: | 55 kg            | 121 lbs                        |