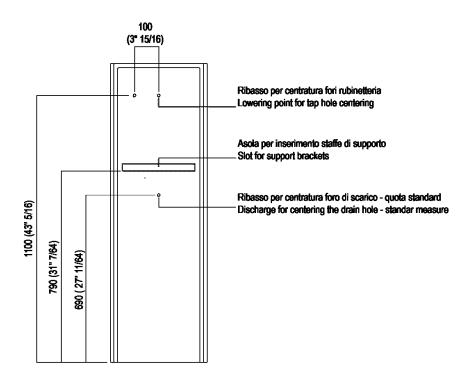

## TECHNICAL SPECIFICATION SHEET Washbasins wall mounted Petra ACER092\_ + ACER095\_ + AKIT094C

Main dimensions: rear wiew