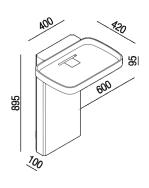

## TECHNICAL SPECIFICATION SHEET Washbasins wall mounted Petra ACER092\_+ACER096\_+AKIT094C

Main dimensions

# TECHNICAL SPECIFICATION SHEET Washbasins wall mounted Petra ACER092\_+ACER096\_+AKIT094C

Main dimensions: rear wiew

| Height:       | 89.5 cm          | 35" 15/64 inches               |
|---------------|------------------|--------------------------------|
| Width:        | 40 cm            | 15" 3/4 inches                 |
| Weight:       | 20 kg            | 44 lbs                         |
| Depth:        | 10 cm            | 3" 15/16 inches                |
| Packaging:    | 57 x 160 x 30 cm | 22" 4/8 x 63" x 11" 6/8 inches |
| Total weight: | 47 kg            | 104 lbs                        |