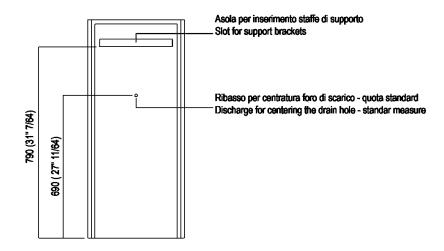

# TECHNICAL SPECIFICATION SHEET Washbasins wall mounted Petra ACER092\_+ACER096\_+AKIT094C

Main dimensions: rear wiew