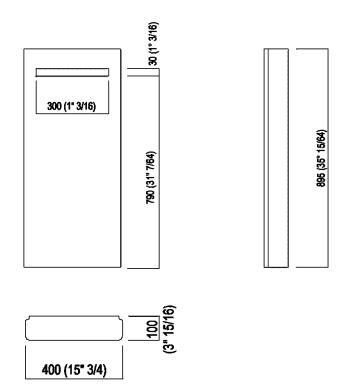

## TECHNICAL SPECIFICATION SHEET Washbasins wall mounted Petra ACER092\_+ACER096\_+AKIT094C

Main dimensions

| Height:       | 89.5 cm          | 35" 15/64 inches               |
|---------------|------------------|--------------------------------|
| Width:        | 40 cm            | 15" 3/4 inches                 |
| Weight:       | 20 kg            | 44 lbs                         |
| Depth:        | 10 cm            | 3" 15/16 inches                |
| Packaging:    | 57 x 160 x 30 cm | 22" 4/8 x 63" x 11" 6/8 inches |
| Total weight: | 47 kg            | 104 lbs                        |