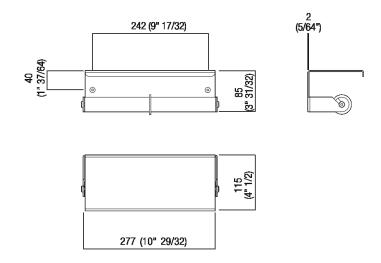

### Materials

Stainless steel

Double toilet roll holder realized in polished stainless steel, satin with polished edges or with opaque black finish (RAL9005).

| Height: | 8.5 cm  | 3" 31/32 inches |
|---------|---------|-----------------|
| Width:  | 28.3 cm | 11" 1/8 inches  |
| Depth:  | 11.5 cm | 4" 1/2 inches   |

#### Main dimensions