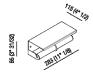

### Materials

Stainless steel

Double toilet roll holder realized in polished stainless steel, satin with polished edges or with opaque black finish (RAL9005).

| Height: | 8.5 cm  | 3" 31/32 inches |
|---------|---------|-----------------|
| Width:  | 28.3 cm | 11" 1/8 inches  |
| Depth:  | 11.5 cm | 4" 1/2 inches   |

#### Main dimensions