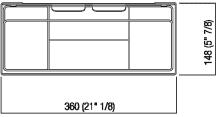

| Height: | 53.8 cm | 21'' 1/8 inches  |
|---------|---------|------------------|
| Width:  | 36 cm   | 14'' 3/16 inches |
| Depth:  | 14.8 cm | 5" 7/8 inches    |

Note: Quantitativo minimo d'ordine 4 pezzi per qualsiasi combinazione di articolo e finitura; per quantità inferiori supplemento del 20%.

TECHNICAL SPECIFICATION SHEET Accessories and extras wastepaper baskets Mach 2 AMC20938\_

Main dimensions