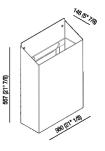

| Height: | 53.8 cm | 21'' 1/8 inches  |
|---------|---------|------------------|
| Width:  | 36 cm   | 14'' 3/16 inches |
| Depth:  | 14.8 cm | 5" 7/8 inches    |

Note: Quantitativo minimo d'ordine 4 pezzi per qualsiasi combinazione di articolo e finitura; per quantità inferiori supplemento del 20%.

TECHNICAL SPECIFICATION SHEET Accessories and extras wastepaper baskets Mach 2 AMC20938\_

Main dimensions