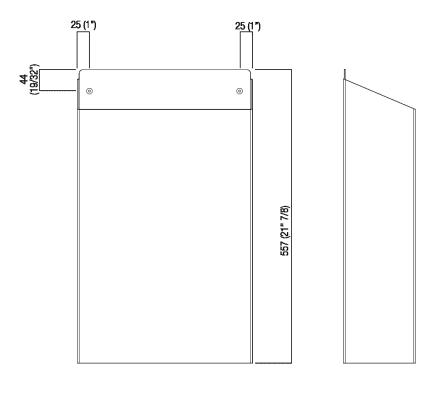

| Height: | 53.8 cm | 21'' 1/8 inches  |
|---------|---------|------------------|
| Width:  | 36 cm   | 14'' 3/16 inches |
| Depth:  | 14.8 cm | 5" 7/8 inches    |

Note: Quantitativo minimo d'ordine 4 pezzi per qualsiasi combinazione di articolo e finitura; per quantità inferiori supplemento del 20%.

TECHNICAL SPECIFICATION SHEET Accessories and extras wastepaper baskets Mach 2 AMC20938\_

Main dimensions