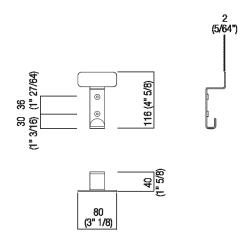

| Height: | 11.6 cm | 4" 5/8 inches |
|---------|---------|---------------|
| Width:  | 8 cm    | 3" 1/8 inches |
| Depth:  | 4 cm    | 1" 5/8 inches |

Note: Minimum order quantity: 4 pieces for any combination of item and finish. For smaller quantities, add 20% surcharge.

## TECHNICAL SPECIFICATION SHEET Accessories and extras clothes hangers Mach 2 AMC20936\_

Main dimensions