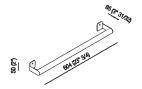

### **Materials**

Stainless steel

Towel holder realized in polished stainless steel, satin with polished edges or with opaque black finish (RAL9005).

| Height: | 5 cm    | 2" inches       |
|---------|---------|-----------------|
| Length: | 60.4 cm | 23" 3/4 inches  |
| Depth:  | 8.5 cm  | 3" 31/32 inches |

## Main dimensions