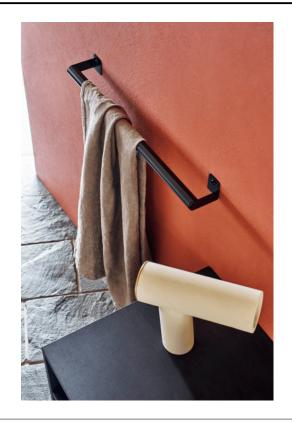

# TECHNICAL SPECIFICATION SHEET Accessories and extras towel holders Mach 2 60,4 cm AMC20933\_

Towel holder 60,4 cm (23" 3/4) AMC20933\_

design Konstantin Grcic, 2018

Wall mounted towel holder in stainless steel, for outdoor use.

### **Materials**

Stainless steel

Towel holder realized in polished stainless steel, satin with polished edges or with opaque black finish (RAL9005).

| Height: | 5 cm    | 2" inches       |
|---------|---------|-----------------|
| Length: | 60.4 cm | 23" 3/4 inches  |
| Depth:  | 8.5 cm  | 3" 31/32 inches |