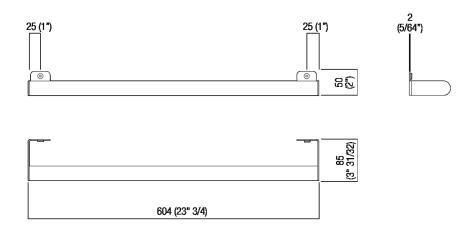

### **Materials**

Stainless steel

Towel holder realized in polished stainless steel, satin with polished edges or with opaque black finish (RAL9005).

| Height: | 5 cm    | 2" inches       |
|---------|---------|-----------------|
| Length: | 60.4 cm | 23" 3/4 inches  |
| Depth:  | 8.5 cm  | 3" 31/32 inches |

## Main dimensions