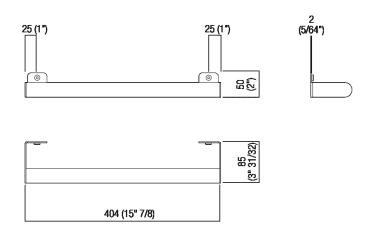

### **Materials**

Stainless steel

Towel holder realized in polished stainless steel, satin with polished edges or with opaque black finish (RAL9005).

| Height: | 5 cm    | 2" inches       |
|---------|---------|-----------------|
| Length: | 40.4 cm | 15" 7/8 inches  |
| Depth:  | 8.5 cm  | 3" 31/32 inches |

## Main dimensions