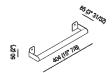

### **Materials**

Stainless steel

Towel holder realized in polished stainless steel, satin with polished edges or with opaque black finish (RAL9005).

| Height: | 5 cm    | 2" inches       |
|---------|---------|-----------------|
| Length: | 40.4 cm | 15" 7/8 inches  |
| Depth:  | 8.5 cm  | 3" 31/32 inches |

## Main dimensions