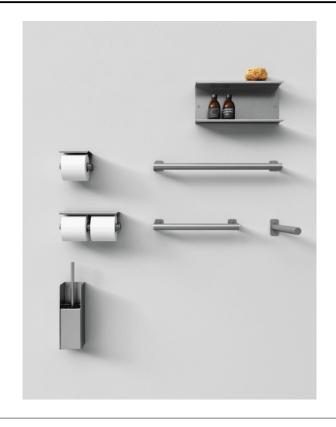

# TECHNICAL SPECIFICATION SHEET Accessories and extras towel holders Mach 2 40,4 cm AMC20932\_

Towel holder 40,4 cm (15" 7/8) AMC20932\_

design Konstantin Grcic, 2018

Wall mounted or flag towel holders in stainless steel, for outdoor use.

### **Materials**

Stainless steel

Towel holder realized in polished stainless steel, satin with polished edges or with opaque black finish (RAL9005).

| Height: | 5 cm    | 2" inches       |
|---------|---------|-----------------|
| Length: | 40.4 cm | 15" 7/8 inches  |
| Depth:  | 8.5 cm  | 3" 31/32 inches |