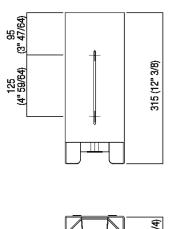

## TECHNICAL SPECIFICATION SHEET Accessories and extras dispensers Mach 2 dispenser sapone AMC20927\_

Main dimensions

## Materials

Stainless steel

Liquid soap dispenser realized in polished stainless steel, satin with polished edges or with opaque black finish (RAL9005).

| Height: | 31.5 cm | 12" 3/8 inches |
|---------|---------|----------------|
| Width:  | 12.3 cm | 4" 7/8 inches  |
| Depth:  | 10.7 cm | 4" 1/4 inches  |