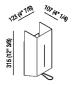

## Materials

Stainless steel

Liquid soap dispenser realized in polished stainless steel, satin with polished edges or with opaque black finish (RAL9005).

| Height: | 31.5 cm | 12" 3/8 inches |
|---------|---------|----------------|
| Width:  | 12.3 cm | 4" 7/8 inches  |
| Depth:  | 10.7 cm | 4" 1/4 inches  |

## TECHNICAL SPECIFICATION SHEET Accessories and extras dispensers Mach 2 dispenser sapone AMC20927\_

Main dimensions