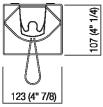

## Materials

Stainless steel

Liquid soap dispenser realized in polished stainless steel, satin with polished edges or with opaque black finish (RAL9005).

| Height: | 31.5 cm | 12" 3/8 inches |
|---------|---------|----------------|
| Width:  | 12.3 cm | 4" 7/8 inches  |
| Depth:  | 10.7 cm | 4" 1/4 inches  |