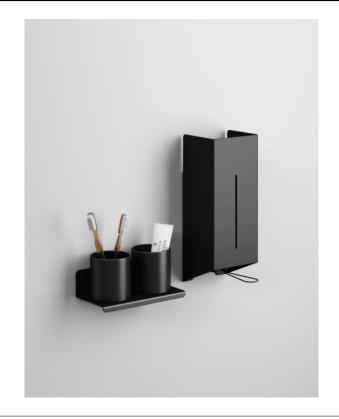

## TECHNICAL SPECIFICATION SHEET Accessories and extras dispensers Mach 2 dispenser sapone AMC20927\_

Liquid soap dispenser AMC20927\_

design Konstantin Grcic, 2018

Wall mounted soap holder and liquid soap dispenser made of stainless steel, also suitable to be placed outdoor.

## Materials

Stainless steel

Liquid soap dispenser realized in polished stainless steel, satin with polished edges or with opaque black finish (RAL9005).

| Height: | 31.5 cm | 12" 3/8 inches |
|---------|---------|----------------|
| Width:  | 12.3 cm | 4" 7/8 inches  |
| Depth:  | 10.7 cm | 4" 1/4 inches  |