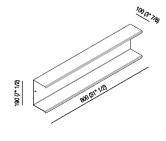

## Materials

Stainless steel

Double shelf realized in polished stainless steel, satin with polished edges or with opaque black finish (RAL9005).

| Height: | 19 cm | 7" 1/2 inches  |
|---------|-------|----------------|
| Length: | 80 cm | 31" 1/2 inches |
| Depth:  | 10 cm | 3" 7/8 inches  |

TECHNICAL SPECIFICATION SHEET Accessories and extras shelves Mach 2 80 cm

AMC20925\_

Main dimensions