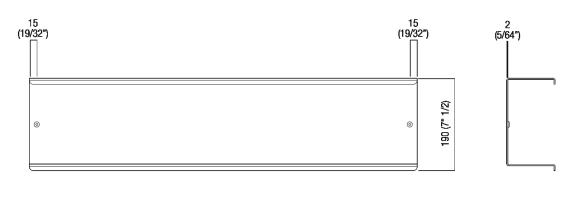

## Materials

Stainless steel

Double shelf realized in polished stainless steel, satin with polished edges or with opaque black finish (RAL9005).

| Height: | 19 cm | 7" 1/2 inches  |
|---------|-------|----------------|
| Length: | 80 cm | 31" 1/2 inches |
| Depth:  | 10 cm | 3" 7/8 inches  |

TECHNICAL SPECIFICATION SHEET Accessories and extras shelves Mach 2 80 cm

AMC20925\_

Main dimensions