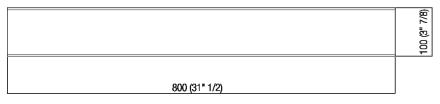

## Materials

Stainless steel

Double shelf realized in polished stainless steel, satin with polished edges or with opaque black finish (RAL9005).

| Height: | 19 cm | 7" 1/2 inches  |
|---------|-------|----------------|
| Length: | 80 cm | 31" 1/2 inches |
| Depth:  | 10 cm | 3" 7/8 inches  |