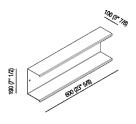

### **Materials**

Stainless steel

Double shelf realized in polished stainless steel, satin with polished edges or with opaque black finish (RAL9005).

| Height: | 190 cm | 7" 1/2 inches  |
|---------|--------|----------------|
| Length: | 60 cm  | 23" 5/8 inches |
| Depth:  | 100 cm | 3" 7/8 inches  |

# Main dimensions