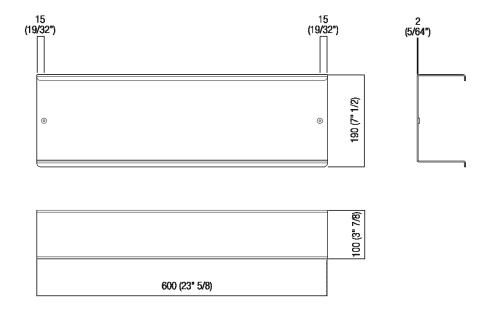

### **Materials**

Stainless steel

Double shelf realized in polished stainless steel, satin with polished edges or with opaque black finish (RAL9005).

| Height: | 190 cm | 7" 1/2 inches  |
|---------|--------|----------------|
| Length: | 60 cm  | 23" 5/8 inches |
| Depth:  | 100 cm | 3" 7/8 inches  |