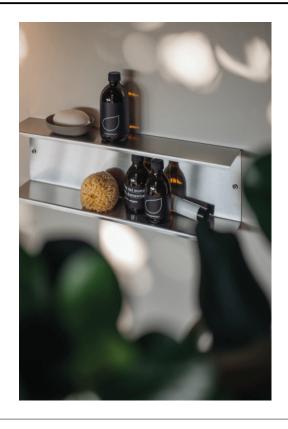

# TECHNICAL SPECIFICATION SHEET Accessories and extras shelves Mach 2 60 cm AMC20924\_

Double shelf 60 cm (23'' 5/8) AMC20924\_

design Konstantin Grcic, 2018

Shelves made of stainless steel suitable for outdoor ambiences.

### **Materials**

Stainless steel

Double shelf realized in polished stainless steel, satin with polished edges or with opaque black finish (RAL9005).

| Height: | 190 cm | 7" 1/2 inches  |
|---------|--------|----------------|
| Length: | 60 cm  | 23" 5/8 inches |
| Depth:  | 100 cm | 3" 7/8 inches  |