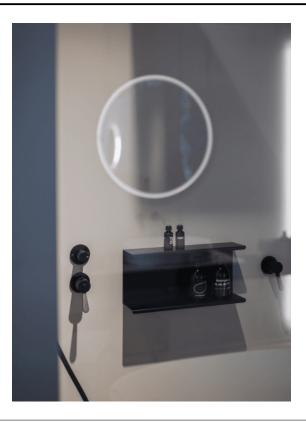

TECHNICAL SPECIFICATION SHEET Accessories and extras shelves Mach 2 40 cm AMC20923\_

Double shelf 40 cm (15" 3/4) AMC20923\_

design Konstantin Grcic, 2018

Shelves made of stainless steel suitable for outdoor ambiences.

## Materials

Stainless steel

Double shelf realized in polished stainless steel, satin with polished edges or with opaque black finish (RAL9005).

| Height: | 19 cm | 7" 1/2 inches  |
|---------|-------|----------------|
| Length: | 40 cm | 15" 3/4 inches |
| Depth:  | 10 cm | 3" 7/8 inches  |