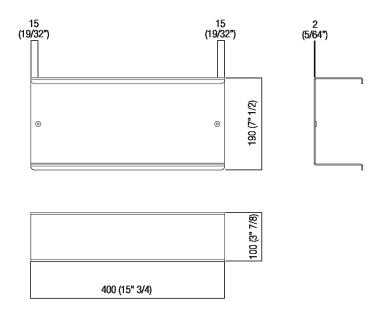

## Materials

Stainless steel

Double shelf realized in polished stainless steel, satin with polished edges or with opaque black finish (RAL9005).

| Height: | 19 cm | 7" 1/2 inches  |
|---------|-------|----------------|
| Length: | 40 cm | 15" 3/4 inches |
| Depth:  | 10 cm | 3" 7/8 inches  |

TECHNICAL SPECIFICATION SHEET Accessories and extras shelves Mach 2 40 cm

AMC20923\_

Main dimensions