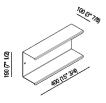

## Materials

Stainless steel

Double shelf realized in polished stainless steel, satin with polished edges or with opaque black finish (RAL9005).

| Height: | 19 cm | 7" 1/2 inches  |
|---------|-------|----------------|
| Length: | 40 cm | 15" 3/4 inches |
| Depth:  | 10 cm | 3" 7/8 inches  |

TECHNICAL SPECIFICATION SHEET Accessories and extras shelves Mach 2 40 cm

AMC20923\_

Main dimensions