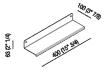

## Materials

Stainless steel

Shelf realized in polished stainless steel, satin with polished edges or with opaque black finish (RAL9005).

| Height: | 6.3 cm | 2" 1/4 inches  |
|---------|--------|----------------|
| Length: | 40 cm  | 15" 3/4 inches |
| Depth:  | 10 cm  | 3" 7/8 inches  |

TECHNICAL SPECIFICATION SHEET Accessories and extras shelves Mach 2 40 cm

AMC20920\_

Main dimensions