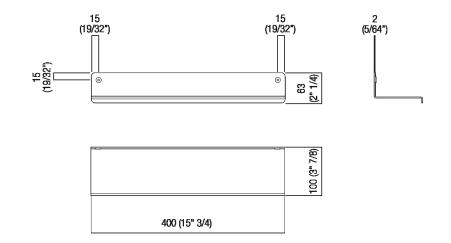

## Materials

Stainless steel

Shelf realized in polished stainless steel, satin with polished edges or with opaque black finish (RAL9005).

| Height: | 6.3 cm | 2" 1/4 inches  |
|---------|--------|----------------|
| Length: | 40 cm  | 15" 3/4 inches |
| Depth:  | 10 cm  | 3" 7/8 inches  |

TECHNICAL SPECIFICATION SHEET Accessories and extras shelves Mach 2 40 cm

AMC20920\_

Main dimensions