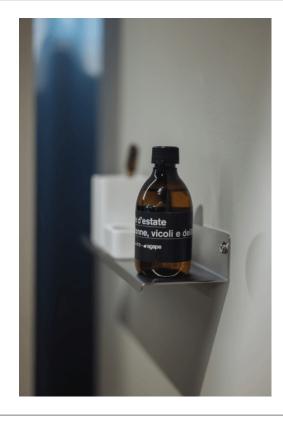

## TECHNICAL SPECIFICATION SHEET Accessories and extras shelves Mach 2 40 cm AMC20920\_

Shelf 40 cm (15" 3/4) AMC20920\_

design Konstantin Grcic, 2018

Shelves made of stainless steel suitable for outdoor ambiences.