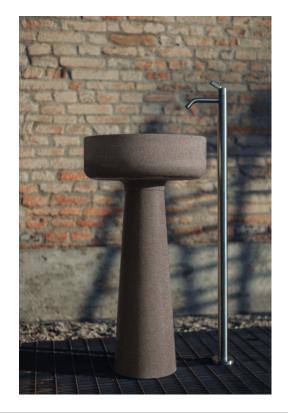

## TECHNICAL SPECIFICATION SHEET Washbasins column Bjhon 1 Outdoor ACER1081EF\_

Column washbasin designed for floor drainage

ACER1081EF\_

design Angelo Mangiarotti, 1970

Free-standing washbasin for outdoor in Petit Granit marble or Cementoskin®.

## Materials

Marble

Cementoskin®

Washbasin in Petit Granit marble or Cementoskin® (coloured concrete paste) with natural surface and velvety available in different colors, with cylindric basin and pedestal, without tap hole and without overflow, fixing kit included. Available in freestanding version, the version includes waste with cap in the same washbasin's finish (.MET0563). For the floor drainage the waste trap .MET0475 has to be used. The washbasin can be delivered also in stone or marble types on demand, price to be calculated and prior technical verification.