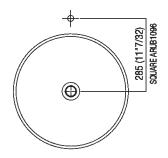

### Main dimensions

| Height:       | 90 cm           | 35" 3/8 inches                     |
|---------------|-----------------|------------------------------------|
| Diameter:     | 47 cm           | 18" 1/2 inches                     |
| Weight:       | 55 kg           | 121 lbs                            |
| Packaging:    | 55 x 68 x 80 cm | 21" 5/8 x 26" 6/8 x 31" 4/8 inches |
| Total weight: | 75 kg           | 166 lbs                            |