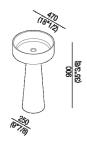

| Height:       | 90 cm           | 35" 3/8 inches                     |
|---------------|-----------------|------------------------------------|
| Diameter:     | 47 cm           | 18" 1/2 inches                     |
| Weight:       | 55 kg           | 121 lbs                            |
| Packaging:    | 55 x 68 x 80 cm | 21" 5/8 x 26" 6/8 x 31" 4/8 inches |
| Total weight: | 75 kg           | 166 lbs                            |

Note: The above measurements refer to the Cementoskin® version, for the marble version the measurements are: Weight: 172 lbs Packaging: 21"  $5/8 \times 26$ "  $6/8 \times 31$ " 4/8 Gross weight: 216 lbs

### Main dimensions