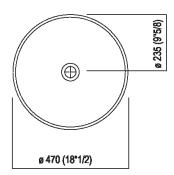

| Height:       | 90 cm           | 35" 3/8 inches                     |
|---------------|-----------------|------------------------------------|
| Diameter:     | 47 cm           | 18" 1/2 inches                     |
| Weight:       | 55 kg           | 121 lbs                            |
| Packaging:    | 55 x 68 x 80 cm | 21" 5/8 x 26" 6/8 x 31" 4/8 inches |
| Total weight: | 75 kg           | 166 lbs                            |