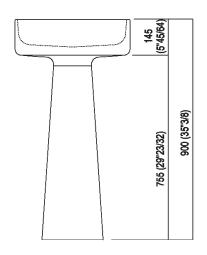

| Height:       | 90 cm           | 35" 3/8 inches                     |
|---------------|-----------------|------------------------------------|
| Diameter:     | 47 cm           | 18" 1/2 inches                     |
| Weight:       | 55 kg           | 121 lbs                            |
| Packaging:    | 55 x 68 x 80 cm | 21" 5/8 x 26" 6/8 x 31" 4/8 inches |
| Total weight: | 75 kg           | 166 lbs                            |