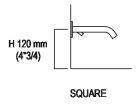

# TECHNICAL SPECIFICATION SHEET Washbasins column Bjhon 1 Outdoor ACER1081EM\_

Tap position, recommended height