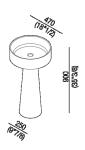

| Height:       | 90 cm           | 35" 3/8 inches                     |
|---------------|-----------------|------------------------------------|
| Diameter:     | 47 cm           | 18" 1/2 inches                     |
| Weight:       | 55 kg           | 121 lbs                            |
| Packaging:    | 55 x 68 x 80 cm | 21" 5/8 x 26" 6/8 x 31" 4/8 inches |
| Total weight: | 75 kg           | 166 lbs                            |

#### Main dimensions