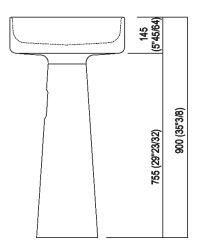

| Height:       | 90 cm           | 35" 3/8 inches                     |
|---------------|-----------------|------------------------------------|
| Diameter:     | 47 cm           | 18" 1/2 inches                     |
| Weight:       | 55 kg           | 121 lbs                            |
| Packaging:    | 55 x 68 x 80 cm | 21" 5/8 x 26" 6/8 x 31" 4/8 inches |
| Total weight: | 75 kg           | 166 lbs                            |

#### Main dimensions