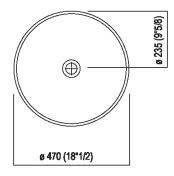

| Height:       | 90 cm           | 35" 3/8 inches                     |
|---------------|-----------------|------------------------------------|
| Diameter:     | 47 cm           | 18" 1/2 inches                     |
| Weight:       | 55 kg           | 121 lbs                            |
| Packaging:    | 55 x 68 x 80 cm | 21" 5/8 x 26" 6/8 x 31" 4/8 inches |
| Total weight: | 75 kg           | 166 lbs                            |

#### Main dimensions