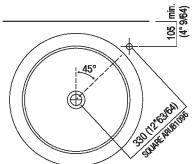

#### Main dimensions

| Height:       | 90 cm           | 35" 3/8 inches                     |
|---------------|-----------------|------------------------------------|
| Diameter:     | 47 cm           | 18" 1/2 inches                     |
| Weight:       | 55 kg           | 121 lbs                            |
| Packaging:    | 55 x 68 x 80 cm | 21" 5/8 x 26" 6/8 x 31" 4/8 inches |
| Total weight: | 75 kg           | 166 lbs                            |