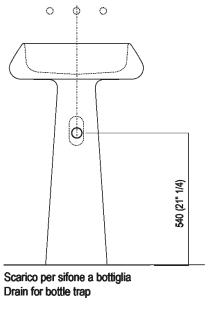

#### Main dimensions

Washbasin in Petit Granit marble or Cementoskin® (coloured concrete paste) with natural surface and velvety available in different colors, with cylindric basin and pedestal, without tap hole and without overflow, fixing kit included. The freestanding version include waste with cap in the same washbasin's finish (.MET0563). For the floor drainage the waste trap .MET0475 has to be used. The washbasin can be delivered also in stone or marble types on demand, price to be calculated and prior technical verification.