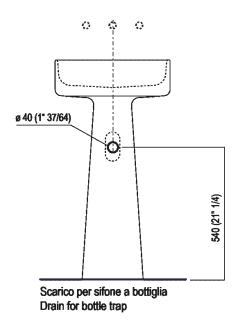

## TECHNICAL SPECIFICATION SHEET Washbasins column Bjhon 1 Outdoor ACER1081EM\_

Installation notes: floor-mounted tap