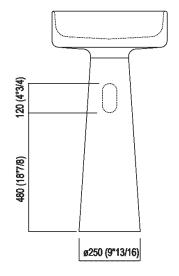

# TECHNICAL SPECIFICATION SHEET Washbasins column Bjhon 1 Outdoor ACER1081EM\_

Tap position, recommended height