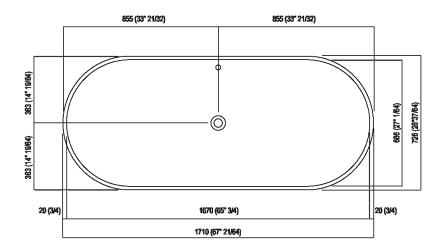

| Height:       | 63.5 cm          | 25" inches                         |
|---------------|------------------|------------------------------------|
| Length:       | 171 cm           | 67" 3/8 inches                     |
| Weight:       | 85 kg            | 187 lbs                            |
| Depth:        | 72.6 cm          | 28" 5/8 inches                     |
| Capacity:     | 370              | 98 gal                             |
| Packaging:    | 87 x 185 x 70 cm | 34" 2/8 x 72" 7/8 x 27" 4/8 inches |
| Total weight: | 115 kg           | 254 lbs                            |

### Main dimensions