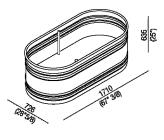

| Height:       | 63.5 cm          | 25" inches                         |
|---------------|------------------|------------------------------------|
| Length:       | 171 cm           | 67" 3/8 inches                     |
| Weight:       | 85 kg            | 187 lbs                            |
| Depth:        | 72.6 cm          | 28" 5/8 inches                     |
| Capacity:     | 370              | 98 gal                             |
| Packaging:    | 87 x 185 x 70 cm | 34" 2/8 x 72" 7/8 x 27" 4/8 inches |
| Total weight: | 115 kg           | 254 lbs                            |

### Main dimensions