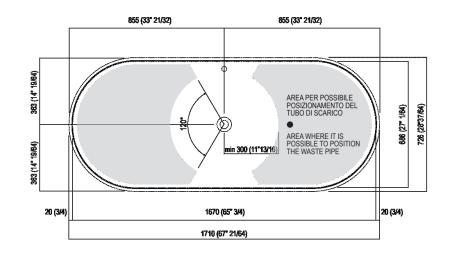

# TECHNICAL SPECIFICATION SHEET Bathtubs free-standing Vieques Outdoor AVAS0911E\_

Drain pipe position