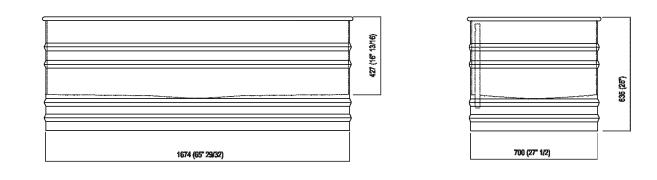

| Height:       | 63.5 cm          | 25" inches                         |
|---------------|------------------|------------------------------------|
| Length:       | 171 cm           | 67" 3/8 inches                     |
| Weight:       | 85 kg            | 187 lbs                            |
| Depth:        | 72.6 cm          | 28" 5/8 inches                     |
| Capacity:     | 370              | 98 gal                             |
| Packaging:    | 87 x 185 x 70 cm | 34" 2/8 x 72" 7/8 x 27" 4/8 inches |
| Total weight: | 115 kg           | 254 lbs                            |

### Main dimensions